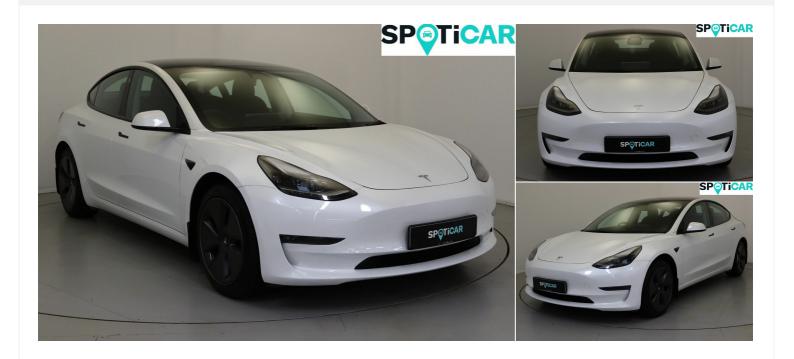

## 2020(70) Tesla Model 3

£14,992

Long Range AWD 4dr Auto Automatic

Registered 2020(70)

Mileage

72,820 miles

Engine Size N/A Fuel Type Electric Transmission
Automatic

Fuel Consumption N/A